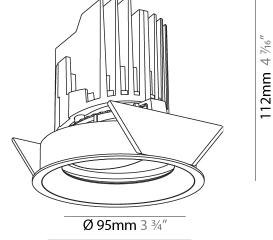

#### GENERAL ·Bid .....

| Series: Bioniq                                                              |
|-----------------------------------------------------------------------------|
| Subseries: Bioniq Round Adjustable                                          |
| Brand: Prolicht                                                             |
| Division: Architectural                                                     |
| Mounting Type: Recessed                                                     |
| Mounting Location: Ceiling                                                  |
| Subcategory: Downlight                                                      |
| PHYSICAL                                                                    |
| Shape: Round                                                                |
| Diameter (mm): 107                                                          |
| Diameter (in): 4 <sup>3</sup> / <sub>16</sub>                               |
| Height (mm): 112                                                            |
| Height (in): $4^{7}/_{16}$                                                  |
| Ceiling Thickness (mm): 10 / 12.5 / 15                                      |
| Ceiling Thickness (in): 3/8 or 1/2 or 9/16                                  |
| Min. Recessing Depth (mm): 130                                              |
| Min. Recessing Depth (in): 5 1/8                                            |
| Light Distribution: Adjustable / Downlight                                  |
| Weight (kg): 0.46                                                           |
| Weight (lbs): 1.01                                                          |
| Fixture Finish: SSR / BKV / CWI / CRY / HAB / UFT / ITA / RUA / FTG / MYG , |
| LOD / PUS / FRO / FUP / KIA / POP / BLS / SPG / MEY / GOH / GUM / CHC /     |
| COM / ABZ / JAG / OBR / MOS / ROR                                           |
| Fixture Material: Aluminum Die Cast                                         |
| Cut-out Measurements: 98mm / 3 7/8"                                         |
| ELECTRICAL                                                                  |
| Leven Turney LED (These Stendard)                                           |

| PROJECT   |  |  |  |
|-----------|--|--|--|
| ТҮРЕ      |  |  |  |
| SPECIFIER |  |  |  |
| QUANTITY  |  |  |  |
| DATE      |  |  |  |

Ø 107mm 4 <sup>3</sup>/16"

Zaneen Group Inc. © 2024, T 1800-388-3382, F 416-247-9319, www.zaneen.com