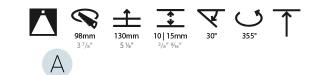

#### GENERAL ·Bid .....

| Series: Bioniq                                                              |
|-----------------------------------------------------------------------------|
| Subseries: Bioniq Round Adjustable                                          |
| Brand: Prolicht                                                             |
| Division: Architectural                                                     |
| Mounting Type: Recessed                                                     |
| Mounting Location: Ceiling                                                  |
| Subcategory: Downlight                                                      |
| PHYSICAL                                                                    |
| Shape: Round                                                                |
| Diameter (mm): 107                                                          |
| Diameter (in): 4 <sup>3</sup> / <sub>16</sub>                               |
| Height (mm): 112                                                            |
| Height (in): $4^{7}/_{16}$                                                  |
| Ceiling Thickness (mm): 10 / 12.5 / 15                                      |
| Ceiling Thickness (in): 3/8 or 1/2 or 9/16                                  |
| Min. Recessing Depth (mm): 130                                              |
| Min. Recessing Depth (in): 5 1/8                                            |
| Light Distribution: Adjustable / Downlight                                  |
| Weight (kg): 0.46                                                           |
| Weight (lbs): 1.01                                                          |
| Fixture Finish: SSR / BKV / CWI / CRY / HAB / UFT / ITA / RUA / FTG / MYG , |
| LOD / PUS / FRO / FUP / KIA / POP / BLS / SPG / MEY / GOH / GUM / CHC /     |
| COM / ABZ / JAG / OBR / MOS / ROR                                           |
| Fixture Material: Aluminum Die Cast                                         |
| Cut-out Measurements: 98mm / 3 7/8"                                         |
| ELECTRICAL                                                                  |
| Leven Turney LED (These Stendard)                                           |

#### OPTICAL

Reflector°: 20 / 40 / 60

Adjustability: Rotational 355°; Tilt 30°