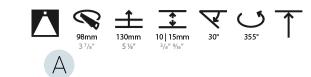

#### GENERAL ·Bid .....

| Series: Bioniq                                                              |
|-----------------------------------------------------------------------------|
| Subseries: Bioniq Round Adjustable                                          |
| Brand: Prolicht                                                             |
| Division: Architectural                                                     |
| Mounting Type: Recessed                                                     |
| Mounting Location: Ceiling                                                  |
| Subcategory: Downlight                                                      |
| PHYSICAL                                                                    |
| Shape: Round                                                                |
| Diameter (mm): 107                                                          |
| Diameter (in): 4 <sup>3</sup> / <sub>16</sub>                               |
| Height (mm): 112                                                            |
| Height (in): $4^{7}/_{16}$                                                  |
| Ceiling Thickness (mm): 10 / 12.5 / 15                                      |
| Ceiling Thickness (in): 3/8 or 1/2 or 9/16                                  |
| Min. Recessing Depth (mm): 130                                              |
| Min. Recessing Depth (in): 5 1/8                                            |
| Light Distribution: Adjustable / Downlight                                  |
| Weight (kg): 0.46                                                           |
| Weight (lbs): 1.01                                                          |
| Fixture Finish: SSR / BKV / CWI / CRY / HAB / UFT / ITA / RUA / FTG / MYG , |
| LOD / PUS / FRO / FUP / KIA / POP / BLS / SPG / MEY / GOH / GUM / CHC /     |
| COM / ABZ / JAG / OBR / MOS / ROR                                           |
| Fixture Material: Aluminum Die Cast                                         |
| Cut-out Measurements: 98mm / 3 7/8"                                         |
| ELECTRICAL                                                                  |
| Leven Turney LED (These Stendard)                                           |

#### OPTICAL

Reflector°: 20 / 40 / 60

Adjustability: Rotational 355°; Tilt 30°