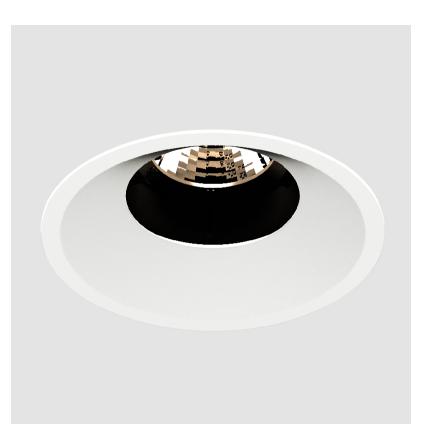

### **BIONIQ ROUND ADJUSTABLE RECESSED**

#### GENERAL ·Bid .....

| Series: Bioniq                                                              |
|-----------------------------------------------------------------------------|
| Subseries: Bioniq Round Adjustable                                          |
| Brand: Prolicht                                                             |
| Division: Architectural                                                     |
| Mounting Type: Recessed                                                     |
| Mounting Location: Ceiling                                                  |
| Subcategory: Downlight                                                      |
| PHYSICAL                                                                    |
| Shape: Round                                                                |
| Diameter (mm): 107                                                          |
| Diameter (in): 4 <sup>3</sup> / <sub>16</sub>                               |
| Height (mm): 112                                                            |
| Height (in): $4^{7}/_{16}$                                                  |
| Ceiling Thickness (mm): 10 / 12.5 / 15                                      |
| Ceiling Thickness (in): 3/8 or 1/2 or 9/16                                  |
| Min. Recessing Depth (mm): 130                                              |
| Min. Recessing Depth (in): 5 1/8                                            |
| Light Distribution: Adjustable / Downlight                                  |
| Weight (kg): 0.46                                                           |
| Weight (lbs): 1.01                                                          |
| Fixture Finish: SSR / BKV / CWI / CRY / HAB / UFT / ITA / RUA / FTG / MYG , |
| LOD / PUS / FRO / FUP / KIA / POP / BLS / SPG / MEY / GOH / GUM / CHC /     |
| COM / ABZ / JAG / OBR / MOS / ROR                                           |
| Fixture Material: Aluminum Die Cast                                         |
| Cut-out Measurements: 98mm / 3 7/8"                                         |
| ELECTRICAL                                                                  |
| Leven Turney LED (These Stendard)                                           |