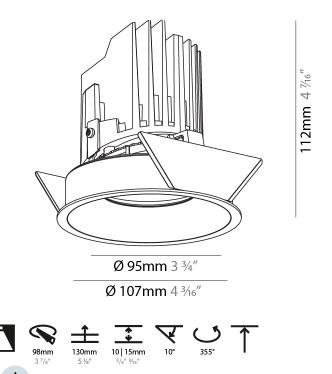

### **BIONIQ ROUND ADJUSTABLE RECESSED**

#### GENERAL ·Bid .....

| Series: Bioniq                                                              |
|-----------------------------------------------------------------------------|
| Subseries: Bioniq Round Adjustable                                          |
| Brand: Prolicht                                                             |
| Division: Architectural                                                     |
| Mounting Type: Recessed                                                     |
| Mounting Location: Ceiling                                                  |
| Subcategory: Downlight                                                      |
| PHYSICAL                                                                    |
| Shape: Round                                                                |
| Diameter (mm): 107                                                          |
| Diameter (in): 4 <sup>3</sup> / <sub>16</sub>                               |
| Height (mm): 112                                                            |
| Height (in): $4^{7}/_{16}$                                                  |
| Ceiling Thickness (mm): 10 / 12.5 / 15                                      |
| Ceiling Thickness (in): 3/8 or 1/2 or 9/16                                  |
| Min. Recessing Depth (mm): 130                                              |
| Min. Recessing Depth (in): 5 1/8                                            |
| Light Distribution: Adjustable / Downlight                                  |
| Weight (kg): 0.46                                                           |
| Weight (lbs): 1.01                                                          |
| Fixture Finish: SSR / BKV / CWI / CRY / HAB / UFT / ITA / RUA / FTG / MYG , |
| LOD / PUS / FRO / FUP / KIA / POP / BLS / SPG / MEY / GOH / GUM / CHC /     |
| COM / ABZ / JAG / OBR / MOS / ROR                                           |
| Fixture Material: Aluminum Die Cast                                         |
| Cut-out Measurements: 98mm / 3 7/8"                                         |
| ELECTRICAL                                                                  |
| Leven Turney LED (These Stendard)                                           |