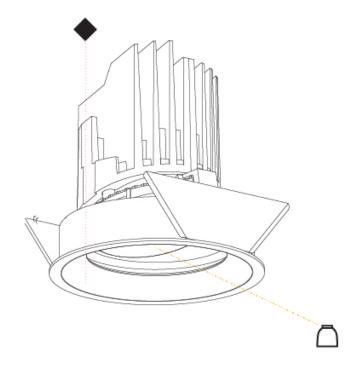

#### GENERAL ·Bid .....

| Series: Bioniq                                                              |
|-----------------------------------------------------------------------------|
| Subseries: Bioniq Round Adjustable                                          |
| Brand: Prolicht                                                             |
| Division: Architectural                                                     |
| Mounting Type: Recessed                                                     |
| Mounting Location: Ceiling                                                  |
| Subcategory: Downlight                                                      |
| PHYSICAL                                                                    |
| Shape: Round                                                                |
| Diameter (mm): 107                                                          |
| Diameter (in): 4 <sup>3</sup> / <sub>16</sub>                               |
| Height (mm): 112                                                            |
| Height (in): $4^{7}/_{16}$                                                  |
| Ceiling Thickness (mm): 10 / 12.5 / 15                                      |
| Ceiling Thickness (in): 3/8 or 1/2 or 9/16                                  |
| Min. Recessing Depth (mm): 130                                              |
| Min. Recessing Depth (in): 5 1/8                                            |
| Light Distribution: Adjustable / Downlight                                  |
| Weight (kg): 0.46                                                           |
| Weight (lbs): 1.01                                                          |
| Fixture Finish: SSR / BKV / CWI / CRY / HAB / UFT / ITA / RUA / FTG / MYG , |
| LOD / PUS / FRO / FUP / KIA / POP / BLS / SPG / MEY / GOH / GUM / CHC /     |
| COM / ABZ / JAG / OBR / MOS / ROR                                           |
| Fixture Material: Aluminum Die Cast                                         |
| Cut-out Measurements: 98mm / 3 7/8"                                         |
| ELECTRICAL                                                                  |
| Leven Turney LED (These Stendard)                                           |

| PROJECT   |  |  |  |
|-----------|--|--|--|
| ТҮРЕ      |  |  |  |
| SPECIFIER |  |  |  |
| QUANTITY  |  |  |  |
| DATE      |  |  |  |

Ø 107mm 4 <sup>3</sup>/16"

Zaneen Group Inc. © 2024, T 1800-388-3382, F 416-247-9319, www.zaneen.com