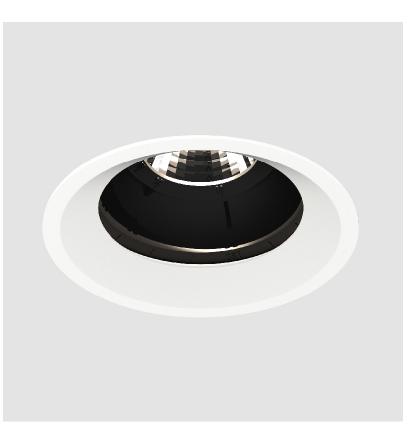

### **BIONIQ ROUND ADJUSTABLE RECESSED**

#### GENERAL ·Bid .....

| Series: Bioniq                                                              |
|-----------------------------------------------------------------------------|
| Subseries: Bioniq Round Adjustable                                          |
| Brand: Prolicht                                                             |
| Division: Architectural                                                     |
| Mounting Type: Recessed                                                     |
| Mounting Location: Ceiling                                                  |
| Subcategory: Downlight                                                      |
| PHYSICAL                                                                    |
| Shape: Round                                                                |
| Diameter (mm): 107                                                          |
| Diameter (in): 4 <sup>3</sup> / <sub>16</sub>                               |
| Height (mm): 112                                                            |
| Height (in): $4^{7}/_{16}$                                                  |
| Ceiling Thickness (mm): 10 / 12.5 / 15                                      |
| Ceiling Thickness (in): 3/8 or 1/2 or 9/16                                  |
| Min. Recessing Depth (mm): 130                                              |
| Min. Recessing Depth (in): 5 1/8                                            |
| Light Distribution: Adjustable / Downlight                                  |
| Weight (kg): 0.46                                                           |
| Weight (lbs): 1.01                                                          |
| Fixture Finish: SSR / BKV / CWI / CRY / HAB / UFT / ITA / RUA / FTG / MYG , |
| LOD / PUS / FRO / FUP / KIA / POP / BLS / SPG / MEY / GOH / GUM / CHC /     |
| COM / ABZ / JAG / OBR / MOS / ROR                                           |
| Fixture Material: Aluminum Die Cast                                         |
| Cut-out Measurements: 98mm / 3 7/8"                                         |
| ELECTRICAL                                                                  |
| Leven Turney LED (These Stendard)                                           |

#### OPTICAL

Reflector°: 20 / 40 / 60

Adjustability: Rotational 355°; Tilt 30°