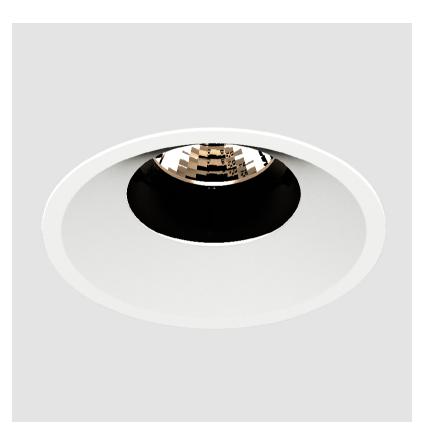

### **BIONIQ ROUND ADJUSTABLE RECESSED**

#### GENERAL ·Bid .....

| Series: Bioniq                                                              |
|-----------------------------------------------------------------------------|
| Subseries: Bioniq Round Adjustable                                          |
| Brand: Prolicht                                                             |
| Division: Architectural                                                     |
| Mounting Type: Recessed                                                     |
| Mounting Location: Ceiling                                                  |
| Subcategory: Downlight                                                      |
| PHYSICAL                                                                    |
| Shape: Round                                                                |
| Diameter (mm): 107                                                          |
| Diameter (in): 4 <sup>3</sup> / <sub>16</sub>                               |
| Height (mm): 112                                                            |
| Height (in): $4^{7}/_{16}$                                                  |
| Ceiling Thickness (mm): 10 / 12.5 / 15                                      |
| Ceiling Thickness (in): 3/8 or 1/2 or 9/16                                  |
| Min. Recessing Depth (mm): 130                                              |
| Min. Recessing Depth (in): 5 1/8                                            |
| Light Distribution: Adjustable / Downlight                                  |
| Weight (kg): 0.46                                                           |
| Weight (lbs): 1.01                                                          |
| Fixture Finish: SSR / BKV / CWI / CRY / HAB / UFT / ITA / RUA / FTG / MYG , |
| LOD / PUS / FRO / FUP / KIA / POP / BLS / SPG / MEY / GOH / GUM / CHC /     |
| COM / ABZ / JAG / OBR / MOS / ROR                                           |
| Fixture Material: Aluminum Die Cast                                         |
| Cut-out Measurements: 98mm / 3 7/8"                                         |
| ELECTRICAL                                                                  |
| Leven Turney LED (These Stendard)                                           |