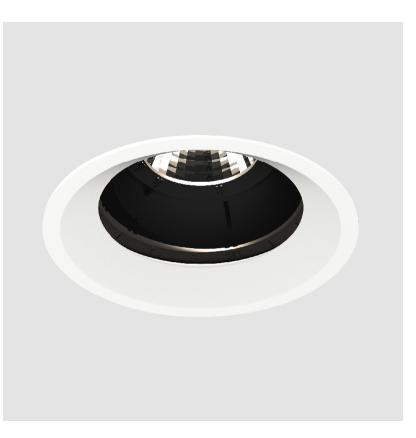

### **BIONIQ ROUND ADJUSTABLE RECESSED**

#### GENERAL ries Rid

| Series: Bioniq                                                                                                                                                                              |
|---------------------------------------------------------------------------------------------------------------------------------------------------------------------------------------------|
| Subseries: Bioniq Round Adjustable                                                                                                                                                          |
| Brand: Prolicht                                                                                                                                                                             |
| Division: Architectural                                                                                                                                                                     |
| Mounting Type: Recessed                                                                                                                                                                     |
| Mounting Location: Ceiling                                                                                                                                                                  |
| Subcategory: Downlight                                                                                                                                                                      |
| PHYSICAL                                                                                                                                                                                    |
| Shape: Round                                                                                                                                                                                |
| Diameter (mm): 107                                                                                                                                                                          |
| Diameter (in): $4\frac{3}{16}$                                                                                                                                                              |
| Height (mm): 112                                                                                                                                                                            |
| Height (in): $4\frac{7}{16}$                                                                                                                                                                |
| Ceiling Thickness (mm): 10 / 12.5 / 15                                                                                                                                                      |
| Ceiling Thickness (in): 3/8 or 1/2 or 9/16                                                                                                                                                  |
| Min. Recessing Depth (mm): 130                                                                                                                                                              |
| Min. Recessing Depth (in): 5 $\frac{1}{8}$                                                                                                                                                  |
| Light Distribution: Adjustable / Downlight                                                                                                                                                  |
| Weight (kg): 0.484                                                                                                                                                                          |
| Weight (lbs): 1.07                                                                                                                                                                          |
| Fixture Finish: SSR / BKV / CWI / CRY / HAB / UFT / ITA / RUA / FTG / MYG /<br>LOD / PUS / FRO / FUP / KIA / POP / BLS / SPG / MEY / GOH / GUM / CHC /<br>COM / ABZ / JAG / OBR / MOS / ROR |
| Fixture Material: Aluminum Die Cast                                                                                                                                                         |
| Cut-out Measurements: 98mm / 3 7/8"                                                                                                                                                         |
| ELECTRICAL                                                                                                                                                                                  |

### OPTICAL

Reflector°: 14 / 18 / 42

Adjustability: Rotational 355°; Tilt 30°